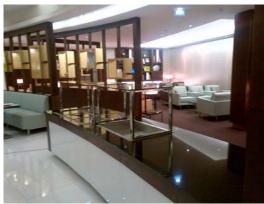

## First Class & Business Lounge, Charles de Gaulle Airport France

Consult provided full turnkey Design Services including PM & QS Services

Client: Etihad Airways
Location: Charles de
Gaulle Airport
City: Paris
Country: France
Size: 6,460 sq ft
Status: Completed Dec 12
Cost: €3.6m
11 week fit-out (5 week

## **Project description**

lead in)

The new Lounge was developed for Etihad Airways property team, under a rapid development programme.

The scheme offers a range of dining experiences.

The interior design is developed to reflect current branding styles of the company, recognising the need to maintain consistency of approach whilst recognising that there needs to be some evolution and revised material selection in support of this.