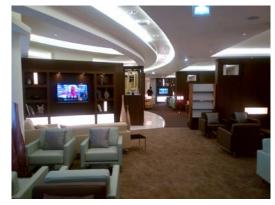

## First Class & Business Lounge, Charles de Gaulle Airport France

Consult provided full turnkey Design Services including PM & QS Services

Client: Etihad Airways
Location: Charles de
Gaulle Airport
City: Paris
Country: France
Size: 6,460 sq ft
Status: Completed Dec 12
Cost: €3.6m
11 week fit-out (5 week

## **Project description**

lead in)

The new Lounge was developed for Etihad Airways property team, under a rapid development programme.

The scheme offers a range of dining experiences.

The interior design is developed to reflect current branding styles of the company, recognising the need to maintain consistency of approach whilst recognising that there needs to be some evolution and revised material selection in support of this.