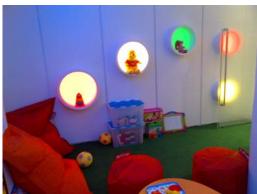

## **Project description**

lead in)

The new Lounge was developed for Etihad Airways property team, under a rapid development programme.

The scheme offers a range of dining experiences.

The interior design is developed to reflect current branding styles of the company, recognising the need to maintain consistency of approach whilst recognising that there needs to be some evolution and revised material selection in support of this.