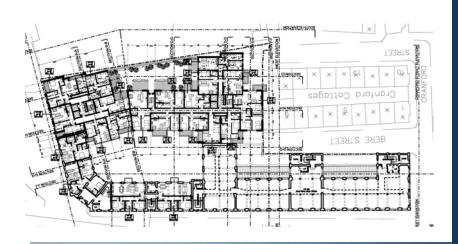

This mixed use, residential tower, was located in a conservation area and consisted of the renovation of the existing commercial building as Artists Live / Work units.