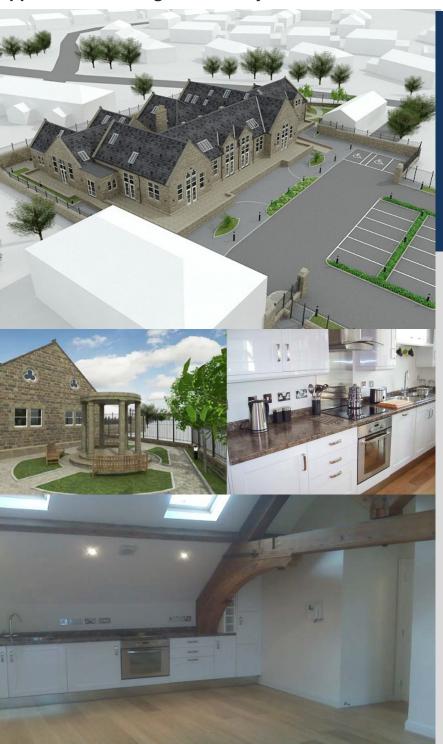

## Old School House, Cullingworth, Bradford, UK

## **TURNKEY SERVICES – Full Professional Design Team & Contractor Appointment through to delivery**

Client. Emerald Location: Cullingworth Size: 18 Apartments 1,2 & 3 bedrooms Services: Turnkey Design & Contractor appointment through to delivery Status: Complete Jan 09 Cost: £1.0m

## **Project description**

Conversion of a former derelict primary school into 18 Apartments

Consult delivered full professional and contractor services

We provided the initial development appraisals, a full consultant team appointing the full contracting team on a turnkey basis, managing the entire project through to sales and letting handover.