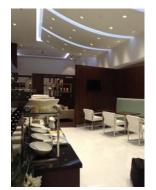

**Project description** 

The new Lounge incorporates a "Majalis" or VVIP area on a mezzanine – this is for ambassador and VIP only

The main lounge utilises the standard palette of ETIHAD finishes that the Consult Team have developed as part of the Master ETIHAD brand templates

The Washington lounge features a full kitchen and white table cloth dining experience