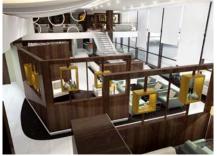

**Project description** 

The new Lounge incorporates a "Majalis" or VVIP area on a mezzanine – this is for ambassador and VIP only

The main lounge utilises the standard palette of ETIHAD finishes that the Consult Team have developed as part of the Master ETIHAD brand templates