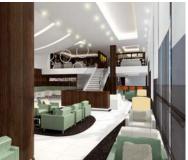

**Project description** 

The new Lounge incorporates a "Majalis" or VVIP area on a mezzanine – this is for ambassador and VIP only

The main lounge utilises the standard palette of ETIHAD finishes that the Consult Team have developed as part of the Master ETIHAD brand templates

The Washington lounge features a full kitchen and white table cloth dining experience