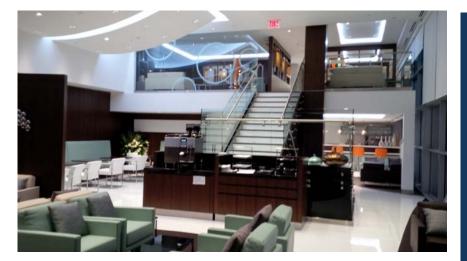

## Etihad Airways, First Class & Business Lounge, Washington Lounge, Dulles, USA

Consult provided full turnkey Design Services including PM & QS Services

Client: Etihad Airways Location: Dulles City: Washington Country: USA Size: @6,500 sq ft Status: Completed April 13 Cost: @\$6.0m 14 week fit-out Contract from Jan 13 Completed in 9 weeks

**Project description** 

The new Lounge incorporates a "Majalis" or VVIP area on a mezzanine – this is for ambassador and VIP only

The main lounge utilises the standard palette of ETIHAD finishes that the Consult Team have developed as part of the Master ETIHAD brand templates

The Washington lounge features a full kitchen and white table cloth dining experience