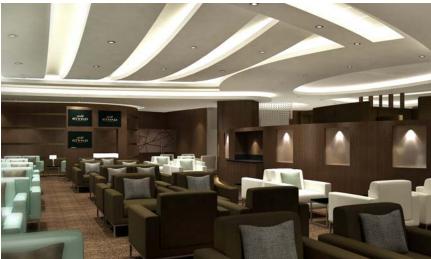

## **Project description**

The T3 Bugs gate lounge will be the largest 1<sup>st</sup> Class & Business Lounge in the Middle East, the lounge will cater for over 500 Guests. Consult and its sub-consultants have fully designed the scheme and are now engaged in site supervision of Brookfield Multiplex fit-out team.

The scheme offers a range of dining experiences supported by spa, barber and nail spa facilities.

Consult provided full time supervision of Brookfield Multiplex on construction site supervision. Completed August 2014.