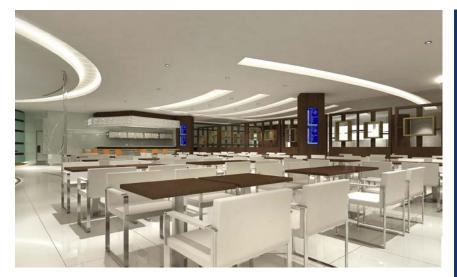

## **Project description**

The T3 Bugs gate lounge will be the largest 1<sup>st</sup> Class & Business Lounge in the Middle East, the lounge will cater for over 500 Guests. Consult and its sub-consultants have fully designed the scheme and are now engaged in site supervision of Brookfield Multiplex fit-out team.

The scheme offers a range of dining experiences supported by spa, barber and nail spa facilities.

Consult provided full time supervision of Brookfield Multiplex on construction site supervision. Completed August 2014.