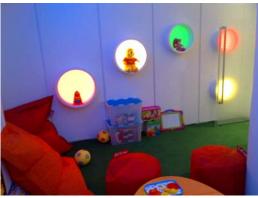

## **Project description**

The new Lounge was developed for Etihad Airways property team, under a rapid development programme.

The scheme offers a range of dining experiences.

The interior design is developed to reflect current branding styles of the company, recognising the need to maintain consistency of approach whilst recognising that there needs to be some evolution and revised material selection in support of this.